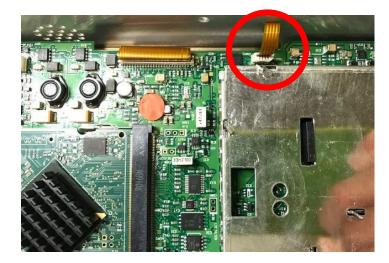

### Sequence number

- 1. Upgrade the Fracarro FR 700+ to the latest FW version available on our web site www.roverinstruments.com.
- 2. Apply the existing procedure to replace the display.
- 3. The difference with the previous procedure is about how to connect the Touch panel flat cable:
  - a. The touch panel flat cable (ref. Red circle in Fig. 2) must be connected to the mother board with a 180° twisted cable.
  - b. This rotations allow the touch screen plug contacts to match those of the mother board socket.

    If by mistake the cable is not twisted, the touch screen will not work but no harm will be caused to the meter's motherboard nor touch panel.

#### 4. REASSEMBLE the Fracarro FR 700+

a. Reassemble the meter following the existing procedure.

Fig.1 touch screen flat cable for old display type.

Fig.2 twisted touch screen flat cable for new display type.