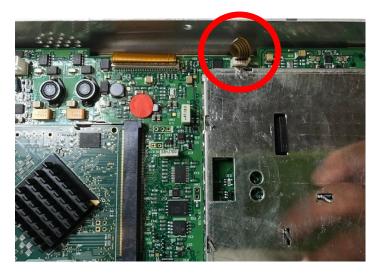

### Sequence number

- 1. Upgrade the Fracarro FR 700+ to the latest FW version available on our web site www.roverinstruments.com.
- 2. Apply the existing procedure to replace the display.
- 3. The difference with the previous procedure is about how to connect the Touch panel flat cable:
  - a. The touch panel flat cable (ref. Red circle in Fig. 2) must be connected to the mother board with a 180° twisted cable.
  - b. This rotations allow the touch screen plug contacts to match those of the mother board socket.

    If by mistake the cable is not twisted, the touch screen will not work but no harm will be caused to the meter's motherboard nor touch panel.

#### 4. REASSEMBLE the Fracarro FR 700+

a. Reassemble the meter following the existing procedure.

Fig.1 touch screen flat cable for old display type.

Fig.2 twisted touch screen flat cable for new display type.